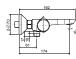

### **Product Specifications**

TEMPTACION<sup>™</sup> Exposed Auto Temperature Shower Mixer

FAS4950-709500BC0

TEMPTACION<sup>™</sup> Exposed Auto Temperature Bath & hower Mixer AS4949-609500BC0

1. 🕼 🛞 🔀 👌