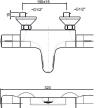

### **Product Specifications**

TEMPTACION<sup>™</sup> Exposed Auto Temperature Shower Mixer

FAS4950-709500BC0

TEMPTACION<sup>™</sup> Exposed Auto Temperature Bath & hower Mixer AS4949-609500BC0

1. 🕼 🛞 🔀 👌