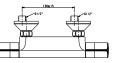

### **Product Specifications**

TEMPTACION<sup>™</sup> Exposed Auto Temperature Shower Mixer

FAS4950-709500BC0

TEMPTACION<sup>™</sup> Exposed Auto Temperature Bath & hower Mixer AS4949-609500BC0

1. 🕼 🛞 🔀 👌