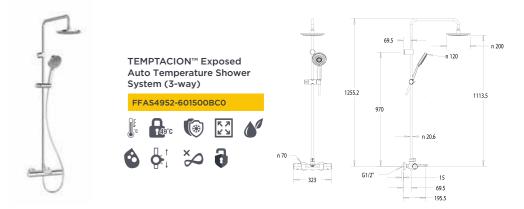

### **Product Specifications**

TEMPTACION<sup>™</sup> Exposed Auto Temperature Shower Mixer

FAS4950-709500BC0

TEMPTACION<sup>™</sup> Exposed Auto Temperature Bath & hower Mixer AS4949-609500BC0

1. 🕼 🛞 🔀 👌