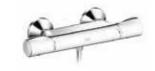

# TEMPTACION Auto Temperature Mixer

### **Product Specifications**

TEMPTACION<sup>™</sup> Exposed Auto Temperature Shower Mixer

FAS4950-709500BC0

TEMPTACION<sup>™</sup> Exposed Auto Temperature Bath & hower Mixer AS4949-609500BC0

1. 🕼 🛞 🔀 👌